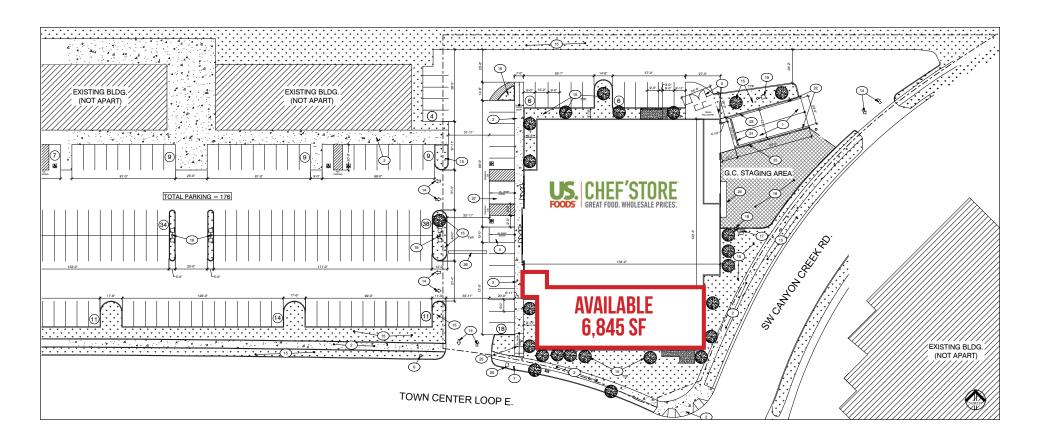

carefully planned city, with high-development standards, that draws residents, families, and businesses seeking an attractive, environmentally sensitive community.

- Co-tenant with US Foods Chef'Store.
- Nearby businesses include Fry's Electronics, Bullwinkle Family Fun Center, Safeway, Rite Aid, Dollar Tree, Ace Hardware and Fred Meyer.
- Close proximity to Clackamas Community College, Wilsonville Campus.

 Traffic Counts: Interstate 5 – 131,771 ADT ('20)
SW Wilsonville Rd – 29,751 ADT ('20)



Alex MacLean 503.709.3563 alex@cra-nw.com www.cra-nw.com Bob Niehaus 503.295.3791 bob@niehausproperties.com www.niehausproperties.com



## **29040 SW TOWN CENTER LOOP E**

WILSONVILLE, OR

### **CLOSE-IN AERIAL**



### SITE PLAN DEMOGRAPHICS

# **29040 SW TOWN CENTER LOOP E**

WILSONVILLE, OR



| Source: Regis – SitesUSA (2021) | 1 MILE    | 3 MILE    | 5 MILE    |
|---------------------------------|-----------|-----------|-----------|
| 2021 Estimated Population       | 10,749    | 29,600    | 72,167    |
| Average HH Income               | \$111,302 | \$120,408 | \$128,653 |
| Median Home Value               | \$465,898 | \$502,019 | \$499,662 |
| Daytime Demographics 16+        | 11,234    | 30,376    | 63,118    |
| Some College or Higher          | 79.0%     | 79.0%     | 77.4%     |

### \$111,000+

Average Household Income

47% Total Retail Expenditure



### KNOWLEDGE

### RELATIONSHIPS

#### EXPERIENCE

The information herein has been obtained from sources we deem reliable. We do not, however, guarantee its accuracy. All information should be verified prior to purchase