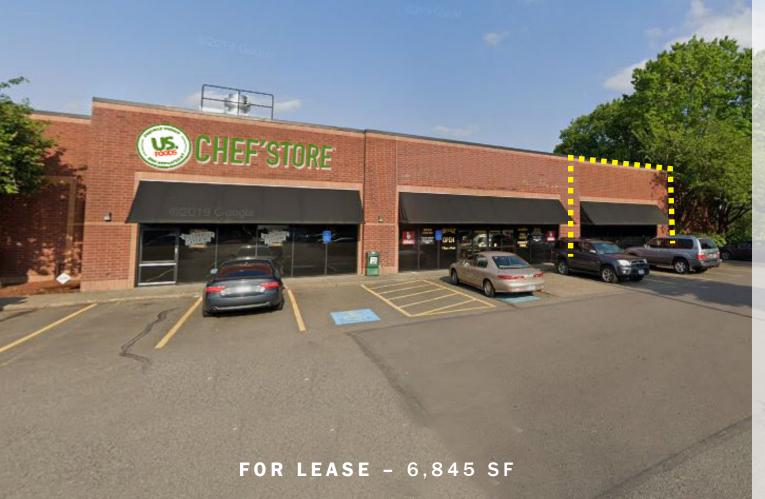

- Co-tenant with US Foods Chef'Store.
- Nearby businesses include Fry's Electronics, Bullwinkle Family Fun Center, Safeway, Rite Aid, Dollar Tree, Ace Hardware and Fred Meyer.
- Close proximity to Clackamas Community College, Wilsonville Campus.