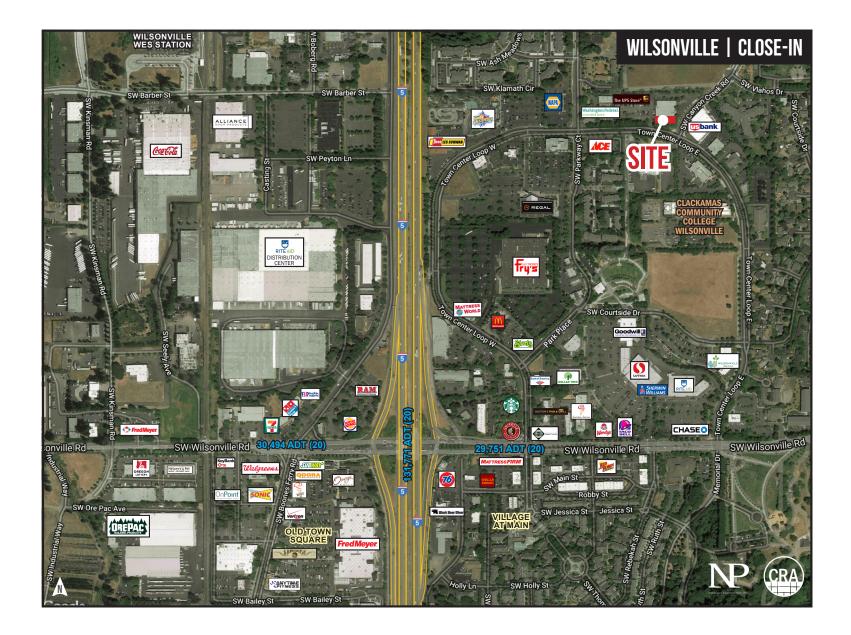

thers. Wilsonville is not only an economic engine for the region, but it is also a carefully planned city, with high-development standards, that draws residents, families, and businesses seeking an attractive, environmentally sensitive community.

- Co-tenant with US Foods Chef'Store.
- Nearby businesses include Fry's Electronics, Bullwinkle Family Fun Center, Safeway, Rite Aid, Dollar Tree, Ace Hardware and Fred Meyer.
- Close proximity to Clackamas Community College, Wilsonville Campus.

 Traffic Counts: Interstate 5 – 131,771 ADT ('20)
SW Wilsonville Rd – 29,751 ADT ('20)



Alex MacLean 503.709.3563 alex@cra-nw.com www.cra-nw.com Bob Niehaus 503.295.3791 bob@niehausproperties.com www.niehausproperties.com



## **29040 SW TOWN CENTER LOOP E**

WILSONVILLE, OR

### **CLOSE-IN AERIAL**



### SITE PLAN DEMOGRAPHICS

# **29040 SW TOWN CENTER LOOP E**

WILSONVILLE, OR



| Source: Regis – SitesUSA (2021) | 1 MILE    | 3 MILE    | 5 MILE    |
|---------------------------------|-----------|-----------|-----------|
| 2021 Estimated Population       | 10,749    | 29,600    | 72,167    |
| Average HH Income               | \$111,302 | \$120,408 | \$128,653 |
| Median Home Value               | \$465,898 | \$502,019 | \$499,662 |
| Daytime Demographics 16+        | 11,234    | 30,376    | 63,118    |
| Some College or Higher          | 79.0%     | 79.0%     | 77.4%     |

### \$111,000+

Average Household Income

47% Total Retail Expenditure



### KNOWLEDGE

### RELATIONSHIPS

#### EXPERIENCE

The information herein has been obtained from sources we deem reliable. We do not, how